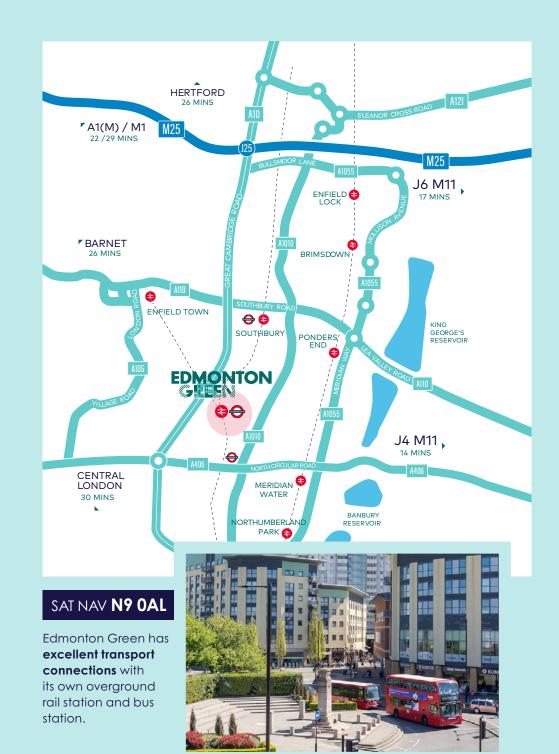

# Location + Connectivity

Edmonton Green sits within the north London borough of Enfield. Around 120,000\* people live within a 10-minute drive time of Edmonton Green and the town serves as a commuter hub due to its excellent connectivity.

Trains every **7.5** mins to Liverpool Street Station

Over **190** buses per hour through the bus terminal during peak rush hour

**13** bus routes pass through or terminate in Edmonton Green bus station

Seven Sisters

Liverpool Street

8 mins

**23** mins

Excellent connections to road networks 1 mile from the North Circular and the A10, and 5 miles from the M25

Our Edmonton Green store had been very popular for many years, so we were delighted to be part of the area's ongoing regeneration by opening a significantly larger store which now provides a far greater range of products than before. The new store has been very well received and performance has been strong, trading ahead of our expectations"