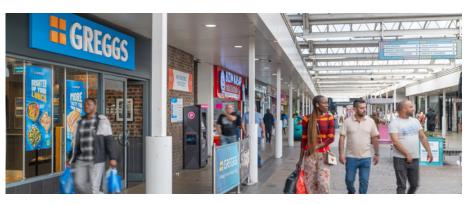

# A thriving destination

- More than 11 million shoppers visited Edmonton Green Shopping Centre in 2023. This followed a host of new openings and serves as a clear testament to the growing strength of this dominant local centre.
- Spanning 26 acres of retail, leisure and community uses, Edmonton Green boasts a strong tenant line up. In the last year new national brands secured include **Pret**, **Starbucks**, and **Poundland** which took the former Wilko store.
- The scheme also has a very diverse range of strong, popular independents and a vibrant market square who meet the demands of the large, local community.

The bustling covered market has evolved since its inception over 100 years ago – and is home to a range of independent and diverse stalls.