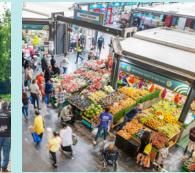

# A thriving destination

- More than 11 million shoppers visited Edmonton Green Shopping Centre in 2023. This followed a host of new openings and serves as a clear testament to the growing strength of this dominant local centre.
- Spanning 26 acres of retail, leisure and community uses, Edmonton Green boasts a strong tenant line up. In the last year new national brands secured include **Pret**, **Starbucks**, and **Poundland** which took the former Wilko store.
- The scheme also has a very diverse range of strong, popular independents and a vibrant market square who meet the demands of the large, local community.

The bustling covered market has evolved since its inception over 100 years ago – and is home to a range of independent and diverse stalls.