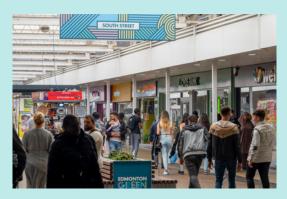

# A thriving destination

- More than 11 million shoppers visited Edmonton Green Shopping Centre in 2023. This followed a host of new openings and serves as a clear testament to the growing strength of this dominant local centre.
- Spanning 26 acres of retail, leisure and community uses, Edmonton Green boasts a strong tenant line up. In the last year new national brands secured include **Pret**, **Starbucks**, and **Poundland** which took the former Wilko store.
- The scheme also has a very diverse range of strong, popular independents and a vibrant market square who meet the demands of the large, local community.

The bustling covered market has evolved since its inception over 100 years ago – and is home to a range of independent and diverse stalls.