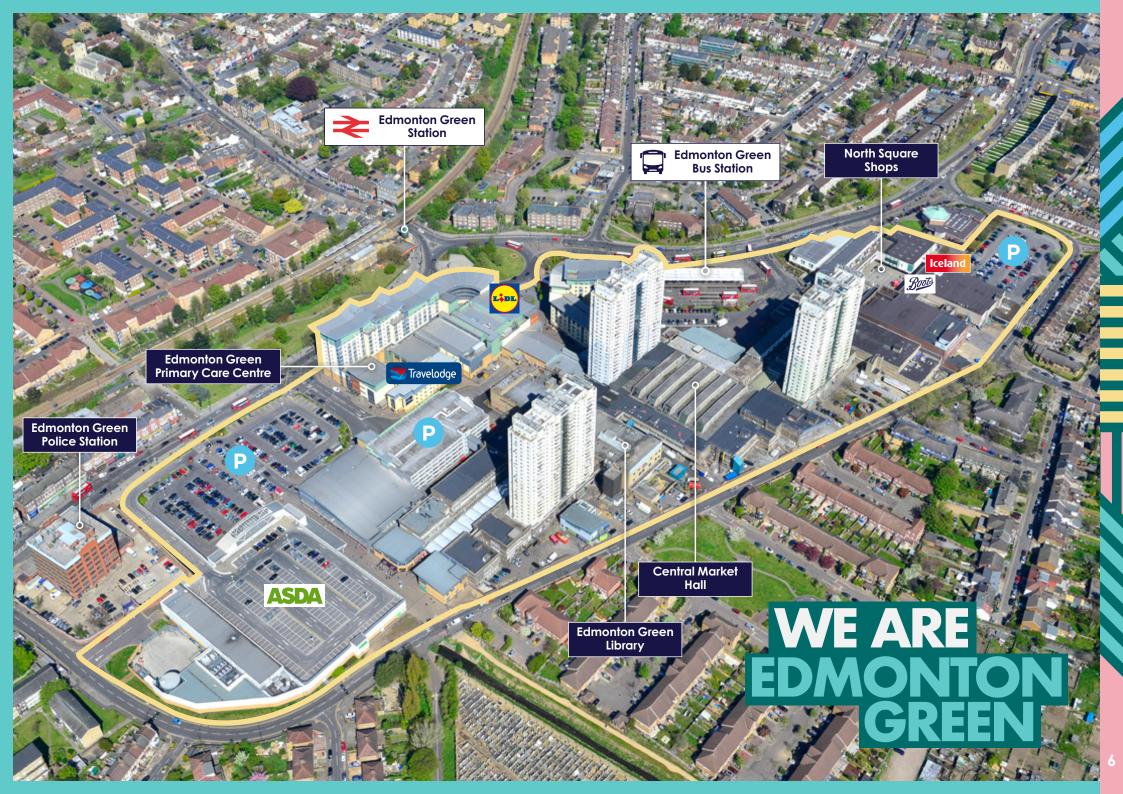

# Location + Connectivity

Edmonton Green sits within the north London borough of Enfield. Around 120,000\* people live within a 10-minute drive time of Edmonton Green and the town serves as a commuter hub due to its excellent connectivity.

Trains every **7.5** mins to Liverpool Street Station

Over **190** buses per hour through the bus terminal during peak rush hour

**13** bus routes pass through or terminate in Edmonton Green bus station

#### 1,000+ spaces

175 spaces North Car Park (surface)

407 spaces South Car Park (surface)

419 spaces St George's (multi-storey)

**35** spaces West Car Park (surface)

**26** acres of national and independent retail, leisure and community uses

Excellent connections to road networks 1 mile from the North Circular and the A10, and 5 miles from the M25

Our Edmonton Green store had been very popular for many years, so we were delighted to be part of the area's ongoing regeneration by opening a significantly larger store which now provides a far greater range of products than before. The new store has been very well received and performance has been strong, trading ahead of our expectations"

- ₱ 73-bed Travelodge hotel
- Enfield Borough's busiest library More than 400,000 visitors per year
- Evergreen Primary Care Centre Serving 18,000 patients

The projected population growth in the catchment is **25%** over the next 20 years, double the national growth rate.