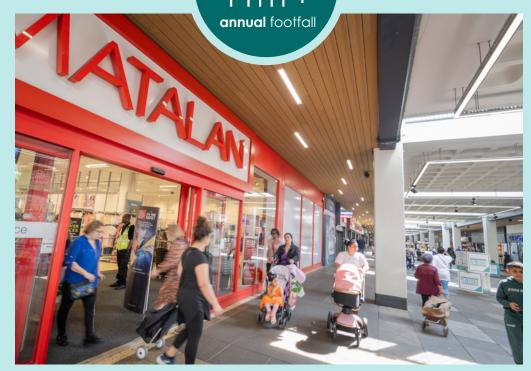

# A thriving destination

- More than 11 million shoppers visited Edmonton Green Shopping Centre in 2023. This followed a host of new openings and serves as a clear testament to the growing strength of this dominant local centre.
- Spanning 26 acres of retail, leisure and community uses, Edmonton Green boasts a strong tenant line up. In the last year new national brands secured include **Pret**, **Starbucks**, and **Poundland** which took the former Wilko store.
- The scheme also has a very diverse range of strong, popular independents and a vibrant market square who meet the demands of the large, local community.

# Location + Connectivity

Edmonton Green sits within the north London borough of Enfield. Around 120,000\* people live within a 10-minute drive time of Edmonton Green and the town serves as a commuter hub due to its excellent connectivity.