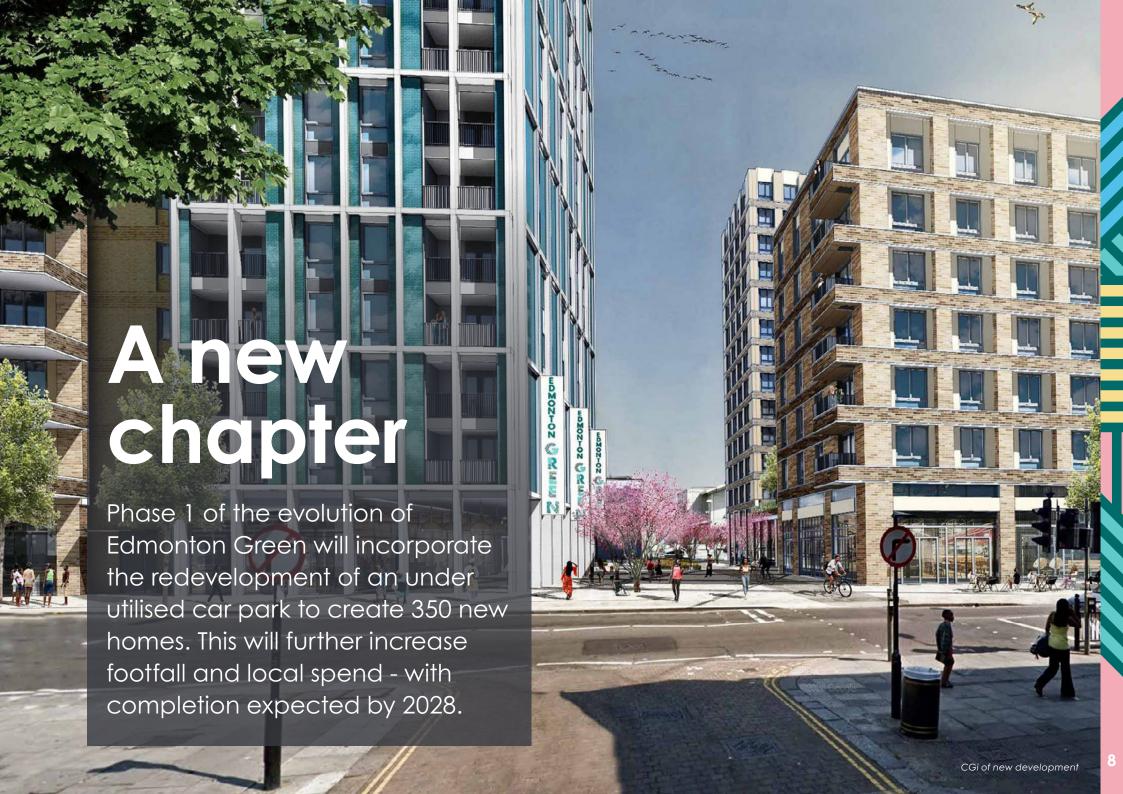

# A thriving destination

- More than 11 million shoppers visited Edmonton Green Shopping Centre in 2023. This followed a host of new openings and serves as a clear testament to the growing strength of this dominant local centre.
- Spanning 26 acres of retail, leisure and community uses, Edmonton Green boasts a strong tenant line up. In the last year new national brands secured include **Pret**, **Starbucks**, and **Poundland** which took the former Wilko store.
- The scheme also has a very diverse range of strong, popular independents and a vibrant market square who meet the demands of the large, local community.