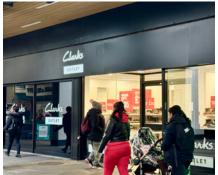

#### **NEW TENANTS** \* ) [ ] \* Poundland Clarks

# A thriving destination

- More than 11 million shoppers visited Edmonton Green Shopping Centre in 2023. This followed a host of new openings and serves as a clear testament to the growing strength of this dominant local centre.
- Spanning 26 acres of retail, leisure and community uses, Edmonton Green boasts a strong tenant line up. In the last year new national brands secured include **Pret**, **Starbucks**, and **Poundland** which took the former Wilko store.
- The scheme also has a very diverse range of strong, popular independents and a vibrant market square who meet the demands of the large, local community.