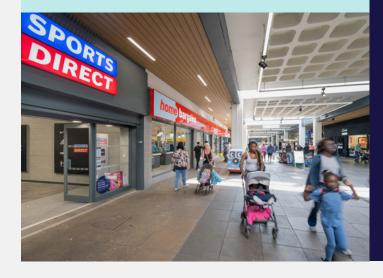

# A thriving destination

- More than 11 million shoppers visited Edmonton Green Shopping Centre in 2023. This followed a host of new openings and serves as a clear testament to the growing strength of this dominant local centre.
- Spanning 26 acres of retail, leisure and community uses, Edmonton Green boasts a strong tenant line up. In the last year new national brands secured include **Pret**, **Starbucks**, and **Poundland** which took the former Wilko store.
- The scheme also has a very diverse range of strong, popular independents and a vibrant market square who meet the demands of the large, local community.