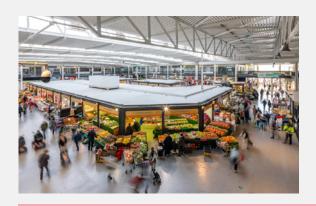

# A thriving destination

- More than 11 million shoppers visited Edmonton Green Shopping Centre in 2023. This followed a host of new openings and serves as a clear testament to the growing strength of this dominant local centre.
- Spanning 26 acres of retail, leisure and community uses, Edmonton Green boasts a strong tenant line up. In the last year new national brands secured include **Pret**, **Starbucks**, and **Poundland** which took the former Wilko store.
- The scheme also has a very diverse range of strong, popular independents and a vibrant market square who meet the demands of the large, local community.

The bustling covered market has evolved since its inception over 100 years ago – and is home to a range of independent and diverse stalls.