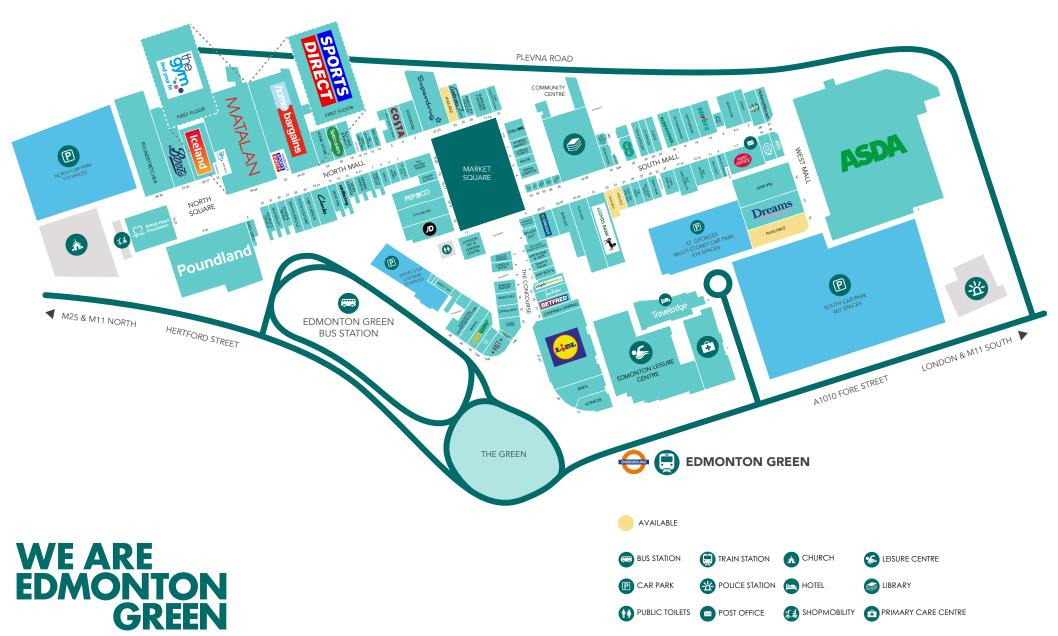

#### 1,000+ spaces

175 spaces North Car Park (surface)

407 spaces South Car Park (surface)

419 spaces St George's (multi-storey)

**35** spaces West Car Park (surface)

**26** acres of national and independent retail, leisure and community uses