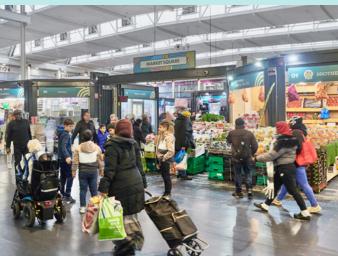

The bustling covered market has evolved since its inception over 100 years ago – and is home to a range of independent and diverse stalls.